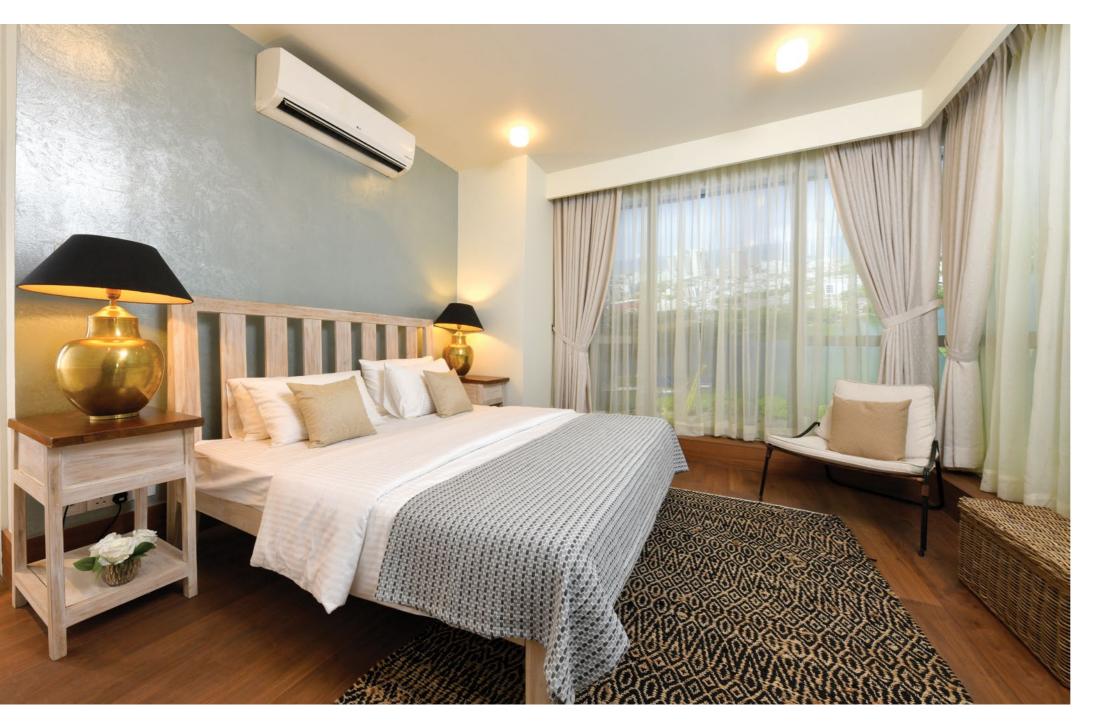

# TWO-BEDROOM APARTMENTS

Designed to fully maximise space, our two-bedroom units offer a spacious layout with an open kitchen, dining and living concept. The luxe master bedroom features an en suite bathroom and ample wardrobe space. The modern kitchen is fully equipped featuring stain-proof quartz countertops and extensive storage. With stunning cityscape views, the balcony allows for private moments of relaxation and outdoor entertaining.

#### ULTRAMODERN **AMENITIES**

Inspired by Scandinavian architecture, every residential unit at Colombo City Centre features contemporary design and detailed, functional finishes.

- Living room and bedroom balconies
- Vaulted, white ceilings
- Homogenous porcelain tile and timber flooring
- Double-glazed windows and sliding doors
- Master bedroom with en suite
- Powder rooms in larger units
- Built-in wardrobes
- Open entertainer's kitchen
- Concealed wet kitchen and laundry room
- European kitchen appliances
- Natural stone benchtop (four- and five-bedroom penthouses)
- Reconstituted stone benchtops (two- and three-bedroom units)
- Air conditioning
- Intercom system
- Hot-water supply
- Central gas system