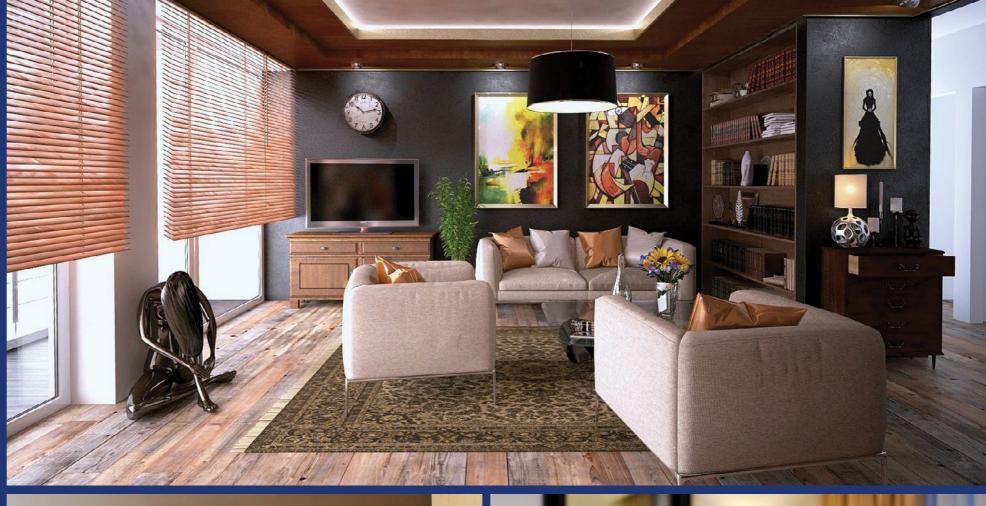

# THREE-BEDROOM CONDOMINIUM RESIDENCES

Upon entering the three-bedroom unit, an extended foyer opens to an expansive lounge, open kitchen and formal dining area, with glimpses of the entertaining terrace beyond. The living space includes a semi-open study area. And the modern kitchen, complete with stain-proof quartz countertops, connects to a concealed, fully equipped wet kitchen, laundry facilities and housekeeper's quarters, all accessible via a service entry.

The spacious living areas, vaulted sky-high ceilings and entertaining deck are ideal for welcoming guests into this elegant home starring sweeping views of the Colombo skyline. The generous living space flows seamlessly into the dining area which seats 10 to 12 guests. The expansive kitchen includes stain-proof quartz countertops and an island with bar seating. Tucked away beyond the kitchen is a guest powder room and wet kitchen, dry pantry, wine cellar, laundry facilities and housekeeper's quarters, all accessible via a service entry.

#### ULTRAMODERN **AMENITIES**

Inspired by Scandinavian architecture, every residential unit at Colombo City Centre features contemporary design and detailed, functional finishes.

- Living room and bedroom balconies
- Vaulted, white ceilings
- Homogenous porcelain tile and timber flooring
- Double-glazed windows and sliding doors
- Master bedroom with en suite
- Powder rooms in larger units
- Built-in wardrobes
- Open entertainer's kitchen
- Concealed wet kitchen and laundry room
- European kitchen appliances
- Natural stone benchtop (four- and five-bedroom penthouses)
- Reconstituted stone benchtops (two- and three-bedroom units)
- Air conditioning
- Intercom system
- Hot-water supply
- Central gas system