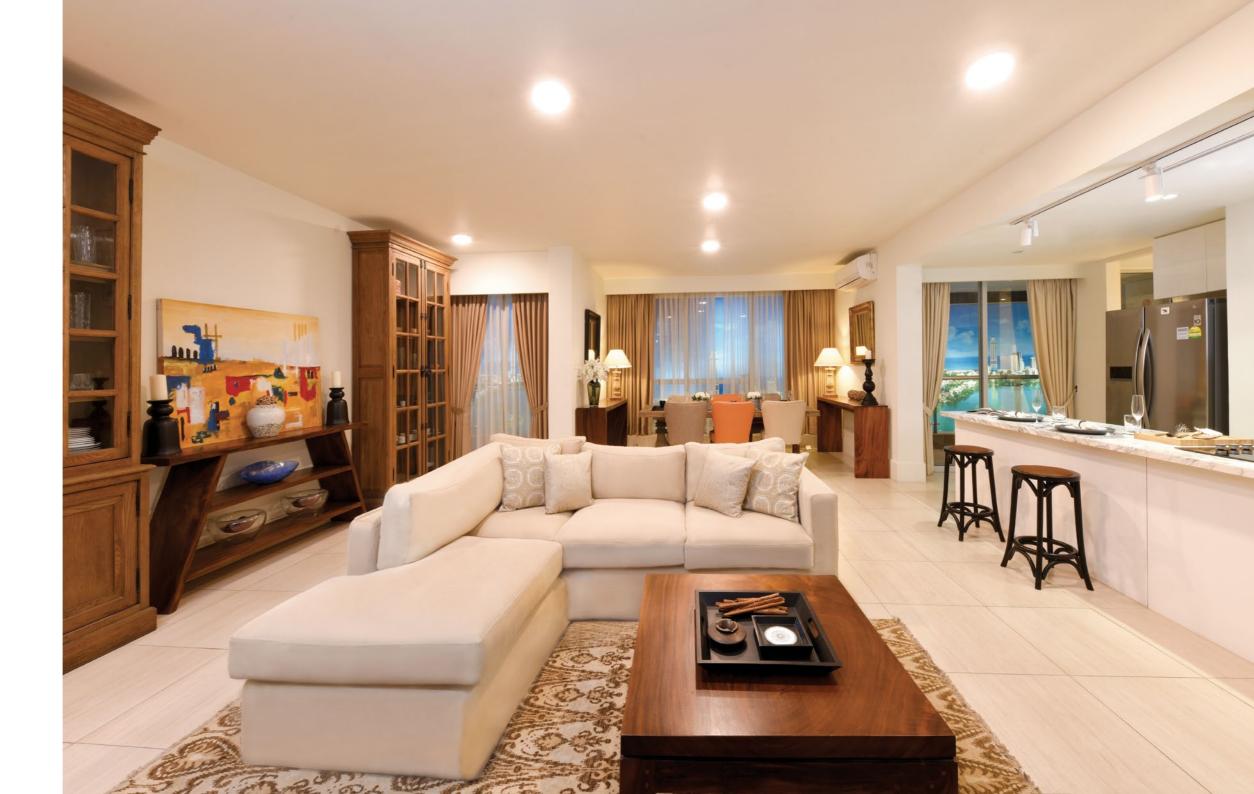

# TWO-BEDROOM APARTMENTS

Designed to fully maximise space, our two-bedroom units offer a spacious layout with an open kitchen, dining and living concept. The luxe master bedroom features an en suite bathroom and ample wardrobe space. The modern kitchen is fully equipped featuring stain-proof quartz countertops and extensive storage. With stunning cityscape views, the balcony allows for private moments of relaxation and outdoor entertaining.

#### ULTRAMODERN **AMENITIES**

Inspired by Scandinavian architecture, every residential unit at Colombo City Centre features contemporary design and detailed, functional finishes.

- Living room and bedroom balconies
- Vaulted, white ceilings
- Homogenous porcelain tile and timber flooring
- Double-glazed windows and sliding doors
- Master bedroom with en suite
- Powder rooms in larger units
- Built-in wardrobes
- Open entertainer's kitchen
- Concealed wet kitchen and laundry room
- European kitchen appliances
- Natural stone benchtop (four- and five-bedroom penthouses)
- Reconstituted stone benchtops (two- and three-bedroom units)
- Air conditioning
- Intercom system
- Hot-water supply
- Central gas system