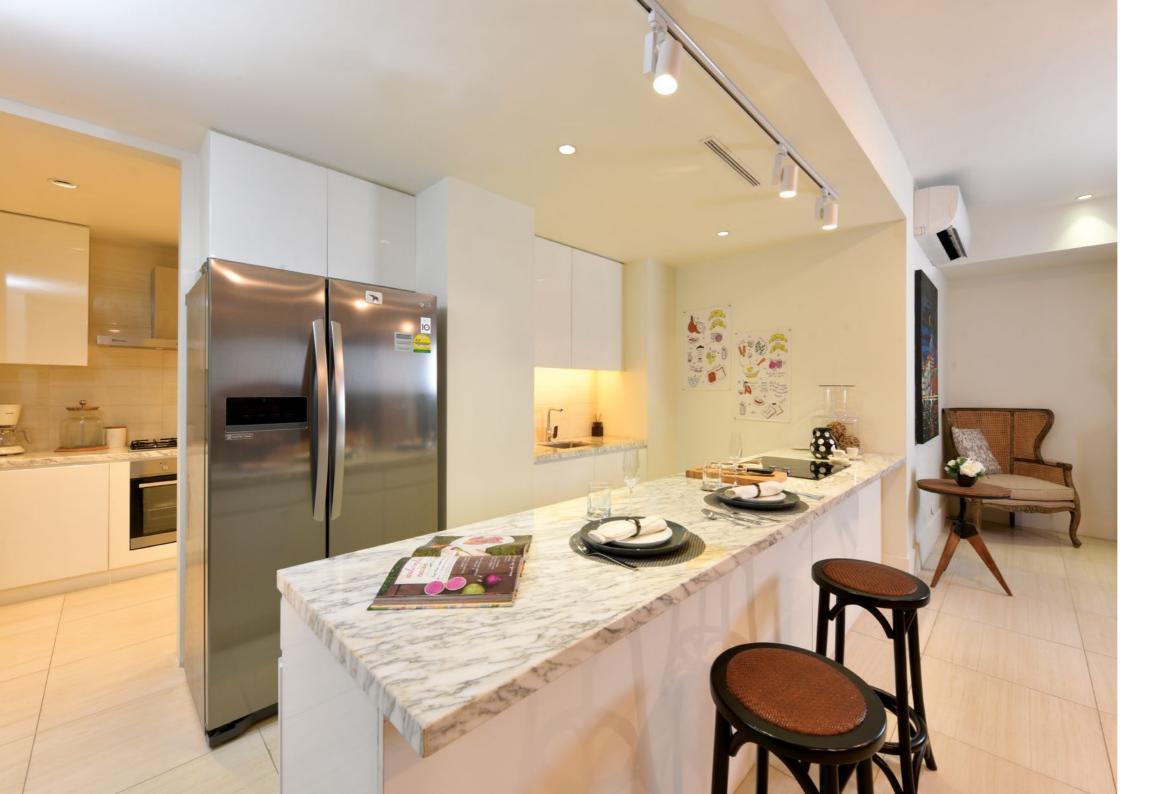

#### ULTRAMODERN **AMENITIES**

Inspired by Scandinavian architecture, every residential unit at Colombo City Centre features contemporary design and detailed, functional finishes.

- Living room and bedroom balconies
- Vaulted, white ceilings
- Homogenous porcelain tile and timber flooring
- Double-glazed windows and sliding doors
- Master bedroom with en suite
- Powder rooms in larger units
- Built-in wardrobes
- Open entertainer's kitchen
- Concealed wet kitchen and laundry room
- European kitchen appliances
- Natural stone benchtop (four- and five-bedroom penthouses)
- Reconstituted stone benchtops (two- and three-bedroom units)
- Air conditioning
- Intercom system
- Hot-water supply
- Central gas system