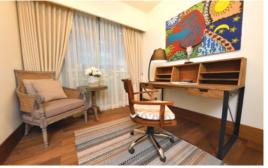

# TWO-BEDROOM APARTMENTS

Designed to fully maximise space, our two-bedroom units offer a spacious layout with an open kitchen, dining and living concept. The luxe master bedroom features an en suite bathroom and ample wardrobe space. The modern kitchen is fully equipped featuring stain-proof quartz countertops and extensive storage. With stunning cityscape views, the balcony allows for private moments of relaxation and outdoor entertaining.

#### ULTRAMODERN **AMENITIES**

Inspired by Scandinavian architecture, every residential unit at Colombo City Centre features contemporary design and detailed, functional finishes.

- Living room and bedroom balconies
- Vaulted, white ceilings
- Homogenous porcelain tile and timber flooring
- Double-glazed windows and sliding doors
- Master bedroom with en suite
- Powder rooms in larger units
- Built-in wardrobes
- Open entertainer's kitchen
- Concealed wet kitchen and laundry room
- European kitchen appliances
- Natural stone benchtop (four- and five-bedroom penthouses)
- Reconstituted stone benchtops (two- and three-bedroom units)
- Air conditioning
- Intercom system
- Hot-water supply
- Central gas system