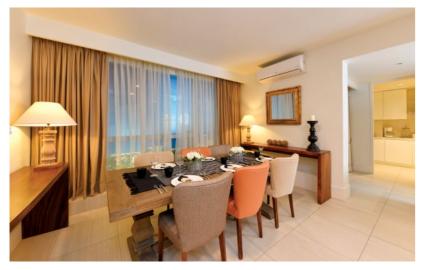

# THREE-BEDROOM CONDOMINIUM RESIDENCES

Upon entering the three-bedroom unit, an extended foyer opens to an expansive lounge, open kitchen and formal dining area, with glimpses of the entertaining terrace beyond. The living space includes a semi-open study area. And the modern kitchen, complete with stain-proof quartz countertops, connects to a concealed, fully equipped wet kitchen, laundry facilities and housekeeper's quarters, all accessible via a service entry.

#### ULTRAMODERN **AMENITIES**

Inspired by Scandinavian architecture, every residential unit at Colombo City Centre features contemporary design and detailed, functional finishes.

- Living room and bedroom balconies
- Vaulted, white ceilings
- Homogenous porcelain tile and timber flooring
- Double-glazed windows and sliding doors
- Master bedroom with en suite
- Powder rooms in larger units
- Built-in wardrobes
- Open entertainer's kitchen
- Concealed wet kitchen and laundry room
- European kitchen appliances
- Natural stone benchtop (four- and five-bedroom penthouses)
- Reconstituted stone benchtops (two- and three-bedroom units)
- Air conditioning
- Intercom system
- Hot-water supply
- Central gas system