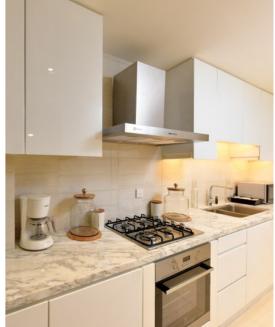

#### ULTRAMODERN **AMENITIES**

Inspired by Scandinavian architecture, every residential unit at Colombo City Centre features contemporary design and detailed, functional finishes.

- Living room and bedroom balconies
- Vaulted, white ceilings
- Homogenous porcelain tile and timber flooring
- Double-glazed windows and sliding doors
- Master bedroom with en suite
- Powder rooms in larger units
- Built-in wardrobes
- Open entertainer's kitchen
- Concealed wet kitchen and laundry room
- European kitchen appliances
- Natural stone benchtop (four- and five-bedroom penthouses)
- Reconstituted stone benchtops (two- and three-bedroom units)
- Air conditioning
- Intercom system
- Hot-water supply
- Central gas system