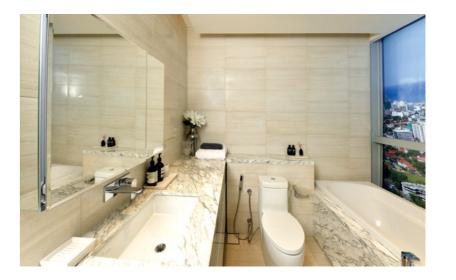

#### ULTRAMODERN **AMENITIES**

Inspired by Scandinavian architecture, every residential unit at Colombo City Centre features contemporary design and detailed, functional finishes.

- Living room and bedroom balconies
- Vaulted, white ceilings
- Homogenous porcelain tile and timber flooring
- Double-glazed windows and sliding doors
- Master bedroom with en suite
- Powder rooms in larger units
- Built-in wardrobes
- Open entertainer's kitchen
- Concealed wet kitchen and laundry room
- European kitchen appliances
- Natural stone benchtop (four- and five-bedroom penthouses)
- Reconstituted stone benchtops (two- and three-bedroom units)
- Air conditioning
- Intercom system
- Hot-water supply
- Central gas system