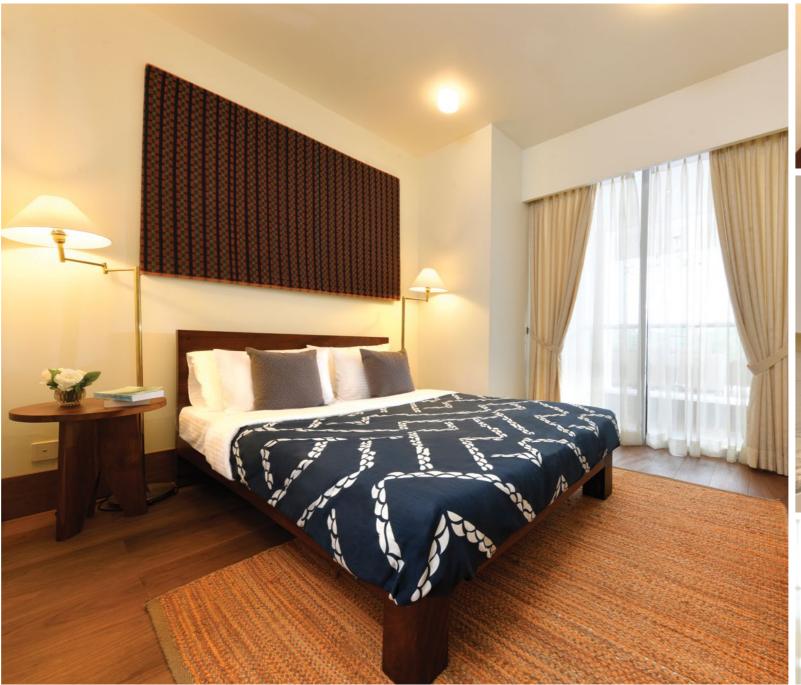

# TWO-BEDROOM APARTMENTS

Designed to fully maximise space, our two-bedroom units offer a spacious layout with an open kitchen, dining and living concept. The luxe master bedroom features an en suite bathroom and ample wardrobe space. The modern kitchen is fully equipped featuring stain-proof quartz countertops and extensive storage. With stunning cityscape views, the balcony allows for private moments of relaxation and outdoor entertaining.

#### ULTRAMODERN **AMENITIES**

Inspired by Scandinavian architecture, every residential unit at Colombo City Centre features contemporary design and detailed, functional finishes.

- Living room and bedroom balconies
- Vaulted, white ceilings
- Homogenous porcelain tile and timber flooring
- Double-glazed windows and sliding doors
- Master bedroom with en suite
- Powder rooms in larger units
- Built-in wardrobes
- Open entertainer's kitchen
- Concealed wet kitchen and laundry room
- European kitchen appliances
- Natural stone benchtop (four- and five-bedroom penthouses)
- Reconstituted stone benchtops (two- and three-bedroom units)
- Air conditioning
- Intercom system
- Hot-water supply
- Central gas system