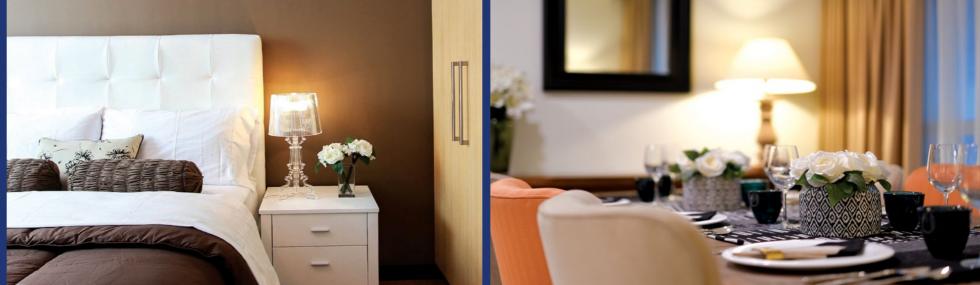

# TWO-BEDROOM APARTMENTS

Designed to fully maximise space, our two-bedroom units offer a spacious layout with an open kitchen, dining and living concept. The luxe master bedroom features an en suite bathroom and ample wardrobe space. The modern kitchen is fully equipped featuring stain-proof quartz countertops and extensive storage. With stunning cityscape views, the balcony allows for private moments of relaxation and outdoor entertaining.

#### ULTRAMODERN **AMENITIES**

Inspired by Scandinavian architecture, every residential unit at Colombo City Centre features contemporary design and detailed, functional finishes.

- Living room and bedroom balconies
- Vaulted, white ceilings
- Homogenous porcelain tile and timber flooring
- Double-glazed windows and sliding doors
- Master bedroom with en suite
- Powder rooms in larger units
- Built-in wardrobes
- Open entertainer's kitchen
- Concealed wet kitchen and laundry room
- European kitchen appliances
- Natural stone benchtop (four- and five-bedroom penthouses)
- Reconstituted stone benchtops (two- and three-bedroom units)
- Air conditioning
- Intercom system
- Hot-water supply
- Central gas system